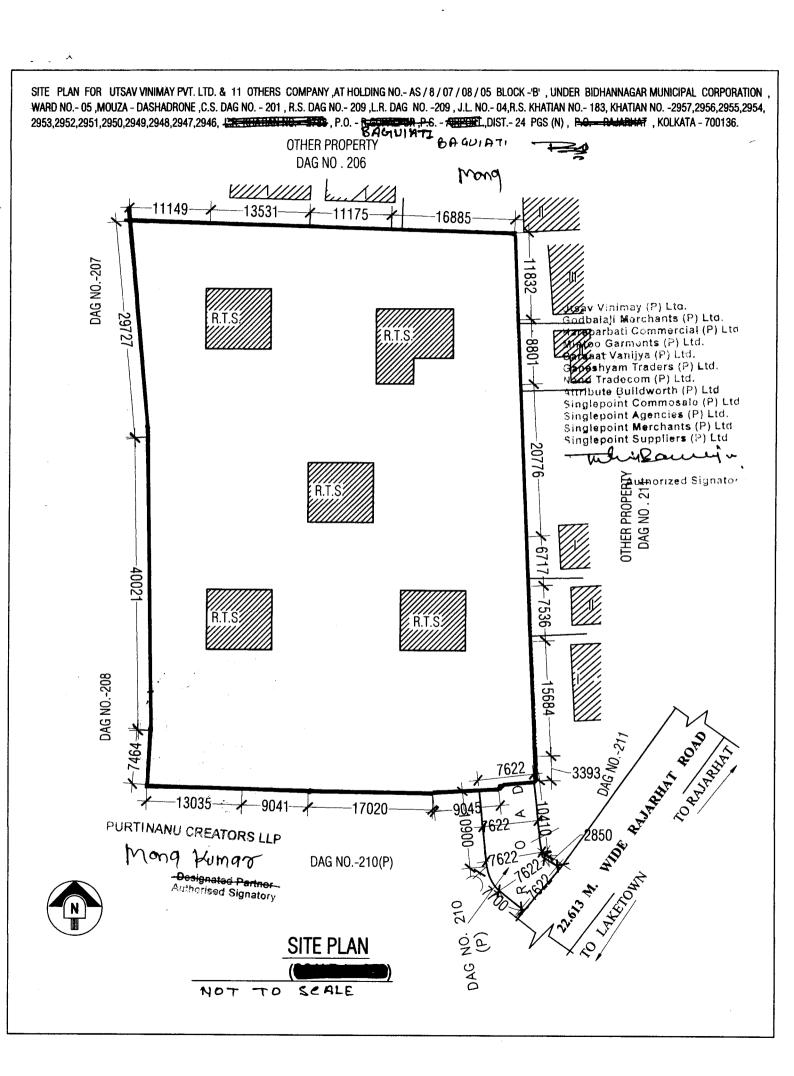

# THE FIRST SCHEDULE ABOVE REFERRED TO:

(said Land)

ALL THAT piece or parcel of land containing an area of 99 Satak or 0.99 acre more or less and upon actual survey and measurement found to contain an area of 98.690 satak or 0.98690 acre together with residential rooms on part thereof measuring about 1200 Square feet more or less situate lying at and being municipal holding No. AS/8/07/08/05 Block B within Bidhannagar Municipal Corporation (previously municipal holding No. RGM-8/07, Bl-B, Dashadrone within Rajarhat Gopalpur Municipality) comprised in entire R.S. and L.R. Dag No. 209 (formerly C.S. Dag No. 201) recorded in L.R. Khatian Nos. 2946 to 2957, in Mouza Dashadrone (also known as Dasdron), J. L. No. 4 under Police Station Baguiati (formerly Airport theretofore Rajarhat), in the District of North 24 Parganas and is delineated in the plan annexed hereto duly bordered thereon in "RED" butted and bounded as follows:-

(i) On the North: By R.S. Dag No. 206;

(ii) On the South : Partly by R.S. Dag No. 210 and partly by 25 feet

wide Passage;

(iii) On the East: By R.S. Dag No. 211;

(iv) On the West: Partly by each of R.S. Dag Nos.207 and 208.

**OR HOWSOEVER OTHERWISE** the said Land now are or is or heretofore were or was situated butted bounded called known numbered described or distinguished.